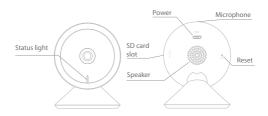

# Description

| Power        | DC5V±10%                                                           |  |
|--------------|--------------------------------------------------------------------|--|
| Status light | Red light solid on: the camera network is abnormal                 |  |
|              | Blinking red light: awaiting WiFi connecting, or currently         |  |
|              | connecting (faster blinking)                                       |  |
|              | Blue light solid on: camera running correctly                      |  |
|              | Blinking blue light: awaiting manual WiFi configuration, or        |  |
|              | currently connecting (faster blinking)                             |  |
| Microphone   | Captures sounds for your video                                     |  |
| SD card slot | Supports local SD Card storage (Max.128G)                          |  |
| Reset        | Press and hold the 'RESET' for 5 seconds to reset the device(if    |  |
|              | you have modified settings, they will return to factory default s) |  |
|              | Pressing for 1 second will activate manual WiFi setup mode         |  |