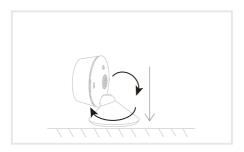

# 1 Stick the adhesive tape in the middle of camera bottom

# 2 Put the camera on the clean plane