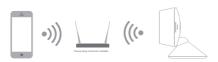

#### Connect

#### Set up router

This product only supports 2.4GHz frequency band router, does not support 5GHz frequency band router, please set the relevant parameters of the router before WiFi configuration, WiFi passwords do not include special characters such as ~!@#\$%^&"(). When the device is configured in WiFi, the mobile phone and device are as close as to the router, which can speed up the configuration of the device.