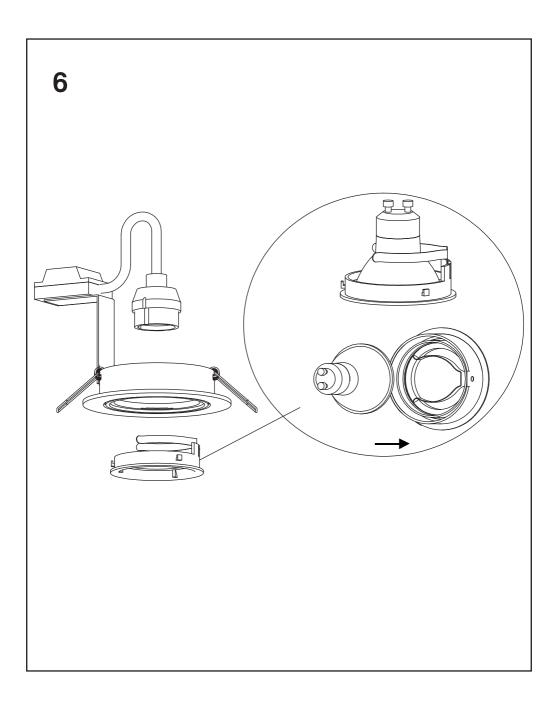

shall be replaced. All fittings must be installed by a competenperson in accordance with local regulation.