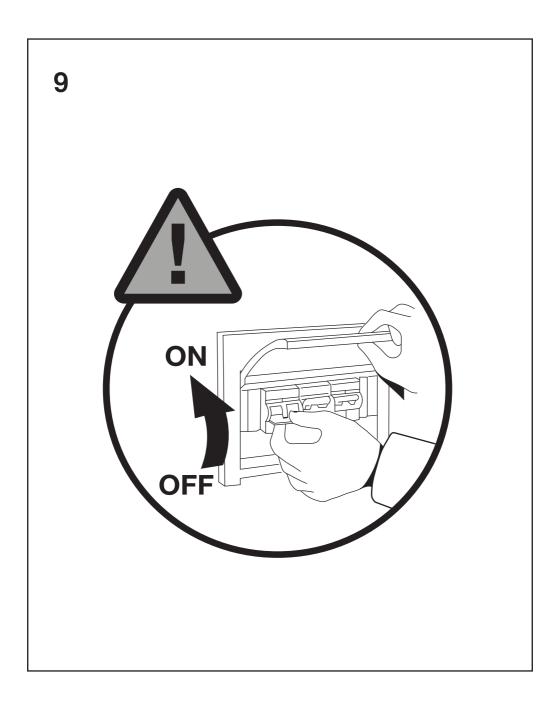

shall be replaced. All fittings must be installed by a competenperson in accordance with local regulation.