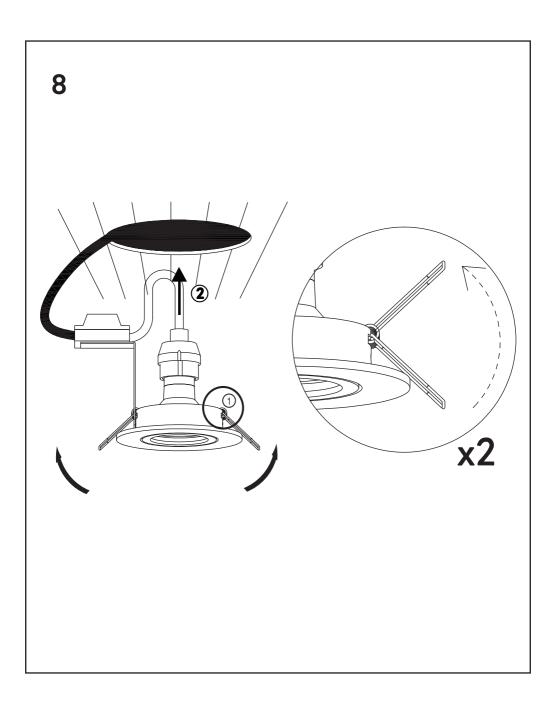

162588-162592-162600-162602-162608-162625-162656-162699-162709-162734

| X                                                                                                                      | Waste electrical products should not be disposed of with housebld waste. Please recyclewhere facilities exist. Check with your LocaAuthority or local store for recycling advice. |                                                                         |
|------------------------------------------------------------------------------------------------------------------------|-----------------------------------------------------------------------------------------------------------------------------------------------------------------------------------|-------------------------------------------------------------------------|
| CE                                                                                                                     | Conformity with all relevant EC Directive requirements.                                                                                                                           |                                                                         |
|                                                                                                                        | Class II product - Double Insulated - No earth required.                                                                                                                          |                                                                         |
|                                                                                                                        | LUNNIN /                                                                                                                                                                          | Luminaires not suitable for covering with thermally insulatingmaterial. |
| Warning                                                                                                                |                                                                                                                                                                                   |                                                                         |
| The light source of this luminaire is not replaceable; when the ight source reaches its end of life the whold uminaire |                                                                                                                                                                                   |                                                                         |