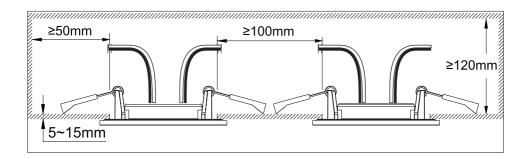

162588-162592-162600-162602-162608-162625-162656-162699-162709-162734

| X                                                                                                                      | Waste electrical products should not be disposed of with housebld waste. Please recyclewhere facilities exist. Check with your LocaAuthority or local store for recycling advice. |                                                                         |
|------------------------------------------------------------------------------------------------------------------------|-----------------------------------------------------------------------------------------------------------------------------------------------------------------------------------|-------------------------------------------------------------------------|
| CE                                                                                                                     | Conformity with all relevant EC Directive requirements.                                                                                                                           |                                                                         |
|                                                                                                                        | Class II product - Double Insulated - No earth required.                                                                                                                          |                                                                         |
|                                                                                                                        | LUNNIN /                                                                                                                                                                          | Luminaires not suitable for covering with thermally insulatingmaterial. |
| Warning                                                                                                                |                                                                                                                                                                                   |                                                                         |
| The light source of this luminaire is not replaceable; when the ight source reaches its end of life the whold uminaire |                                                                                                                                                                                   |                                                                         |