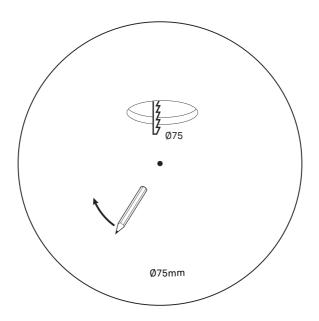

162588-162592-162600-162602-162608-162625-162656-162699-162709-162734





















| X                                                                                                                      | Waste electrical products should not be disposed of with housebld waste. Please recyclewhere facilities exist. Check with your LocaAuthority or local store for recycling advice. |                                                                         |
|------------------------------------------------------------------------------------------------------------------------|-----------------------------------------------------------------------------------------------------------------------------------------------------------------------------------|----------------------------